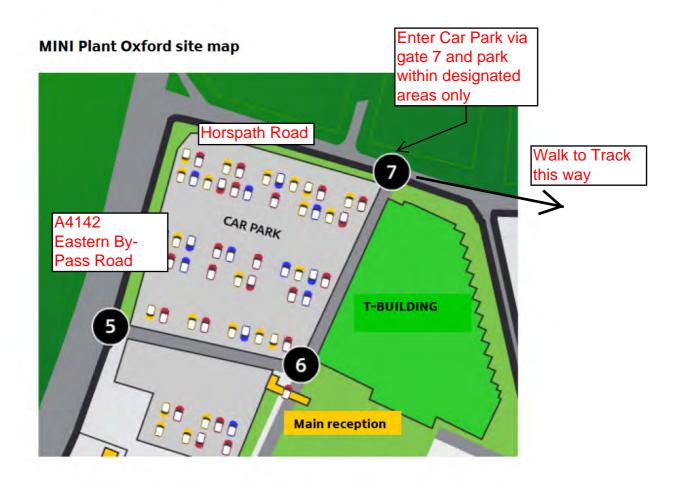

### By public transport

- >> From the City Centre, Queen Street by Carfax tower
- >> Take the bus no 10 (every 15mins, journey time approx 30 mins)
- >> Off the bus at Horspath Road, cross the Ring Road at the pedestrian crossing
- >> Enter main car park via Gate 7
- >> Please report to main reception Gate 6

#### From North

- At M40 Junction 8A take the turn off towards A40
- >> Take the A40 in the direction Oxford (approx. 5 miles)
- >> At the Headington roundabout, turn left (South onto A4142).
- At 3rd set of traffic lights (you will see the plant in front of you and on the left), turn left.
- >> Enter main car park via Gate 7

#### From South-East

- At M25 Junction 16 / M40 Junction 1a turn left (west) onto M40 direction Oxford
- At Junction 8 leave M40 onto A40 direction Oxford
- At Headington roundabout turn left (south) onto A4142
- At 3rd set of traffic lights (you will see the Plant in front of you and on the left), turn left into Horspath Road
- >> Enter main car park via Gate 7

## From South-West

- >> Exit J13 of M4 via A34 to Oxford
- At the ring road follow direction M40 (A40)
- You will see the plant on your right hand side, at the traffic lights turn right
- >> Enter main car park via Gate 7