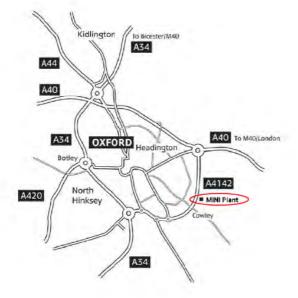

# MINI

MINI Plant Oxford Cowley, Oxford OX4 6NL

### By public transport

- >> From the City Centre, Queen Street by Carfax tower
- >> Take the bus no 10 (every 15mins, journey time approx 30 mins)
- >> Off the bus at Horspath Road, cross the Ring Road at the pedestrian crossing
- >> Enter main car park via Gate 7
- >> Please report to main reception Gate 6

#### From North

- At M40 Junction 8A take the turn off towards A40
- >> Take the A40 in the direction Oxford (approx. 5 miles)
- >> At the Headington roundabout, turn left (South onto A4142).
- At 3rd set of traffic lights (you will see the plant in front of you and on the left), turn left.
- >> Enter main car park via Gate 7

#### From South-East

- At M25 Junction 16 / M40 Junction 1a turn left (west) onto M40 direction Oxford
- At Junction 8 leave M40 onto A40 direction Oxford
- At Headington roundabout turn left (south) onto A4142
- At 3rd set of traffic lights (you will see the Plant in front of you and on the left), turn left into Horspath Road
- >> Enter main car park via Gate 7

## From South-West

- >> Exit J13 of M4 via A34 to Oxford
- At the ring road follow direction M40 (A40)
- You will see the plant on your right hand side, at the traffic lights turn right
- >> Enter main car park via Gate 7